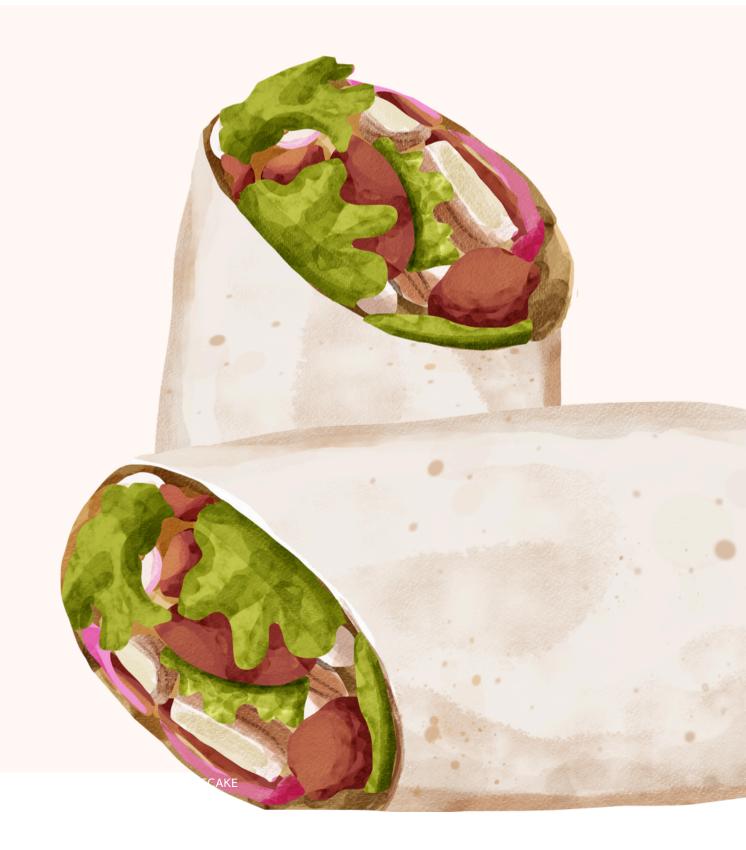

#### **CHICKEN AVOCADO WRAP**

15

MULTIGRAIN WRAP WITH CRISPY CHICKEN, SPINACH, ROASTED PEPPER, CARAMELIZED ONION, AVOCADO SMASH, SPICY MAYO

#### **CHICKEN CAESAR WRAP**

15

WARM PARMESAN WRAP WITH GRILLED CHICKEN, ROMAINE, PARMESAN CHEESE, AND CAESAR DRESSING