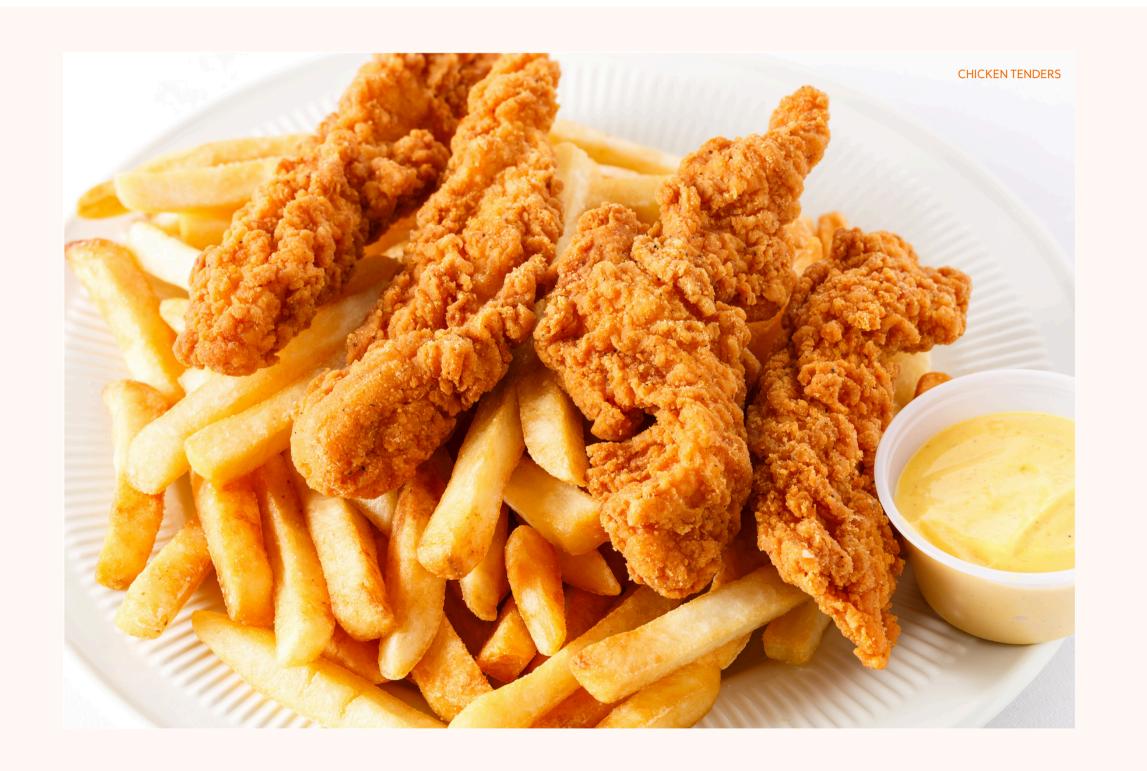

### **FAVORITES**

CHICKEN TENDERS 6.99

SAUCE CHOICES: CHICK'N DIPP'N SAUCE, HONEY MUSTARD, BLUE CHEESE, RANCH, OR BBQ

BURGER 6.29

ADD | \$0.50: AMERICAN, SWISS, CHEDDAR

**GRILLED CHEESE SANDWICH** 5.99

**GRILLED CHICKEN SANDWICH** 6.59