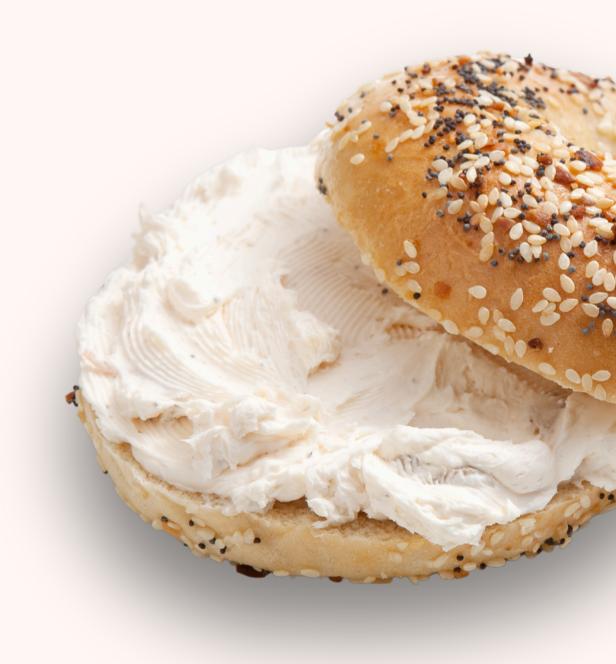

#### **BAGELS**

| W/ CREAM CHEESE                 | \$3.29 |
|---------------------------------|--------|
| W/ PEANUT BUTTER                | \$3.29 |
| W/BUTTER                        | \$2.59 |
| W/ VEGGIE OR VEGAN CREAM CHEESE | \$3.79 |