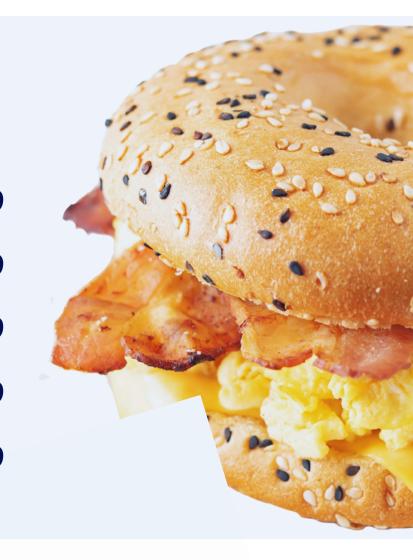

#### **BREAKFAST SANDWICHES**

VEGGIES AVAILABLE: LETTUCE, TOMATO, ONION

| MEAT / EGG / CHEESE / VEGGIE | \$6.59 |
|------------------------------|--------|
| BACON/EGG/CHEESE             | \$6.09 |
| SAUSAGE / EGG / CHEESE       | \$6.09 |
| VEGGIE / EGG / CHEESE        | \$5.59 |
| EGG/CHEESE                   | \$5.09 |