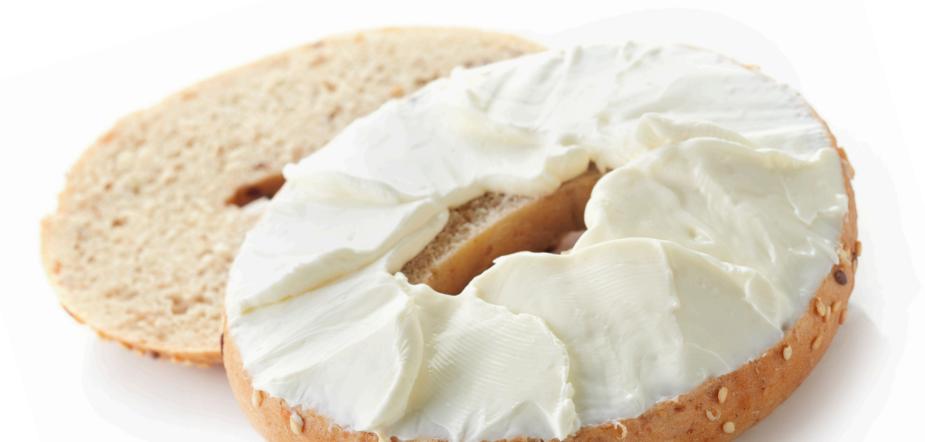

### **BAGELS**

| W/ CREAM CHEESE           | \$3.29 |
|---------------------------|--------|
| W/ PEANUT BUTTER          | \$3.29 |
| W/BUTTER                  | \$2.59 |
| W/ VEGGIE OR              | \$3.79 |
| <b>VEGAN CREAM CHEESE</b> |        |